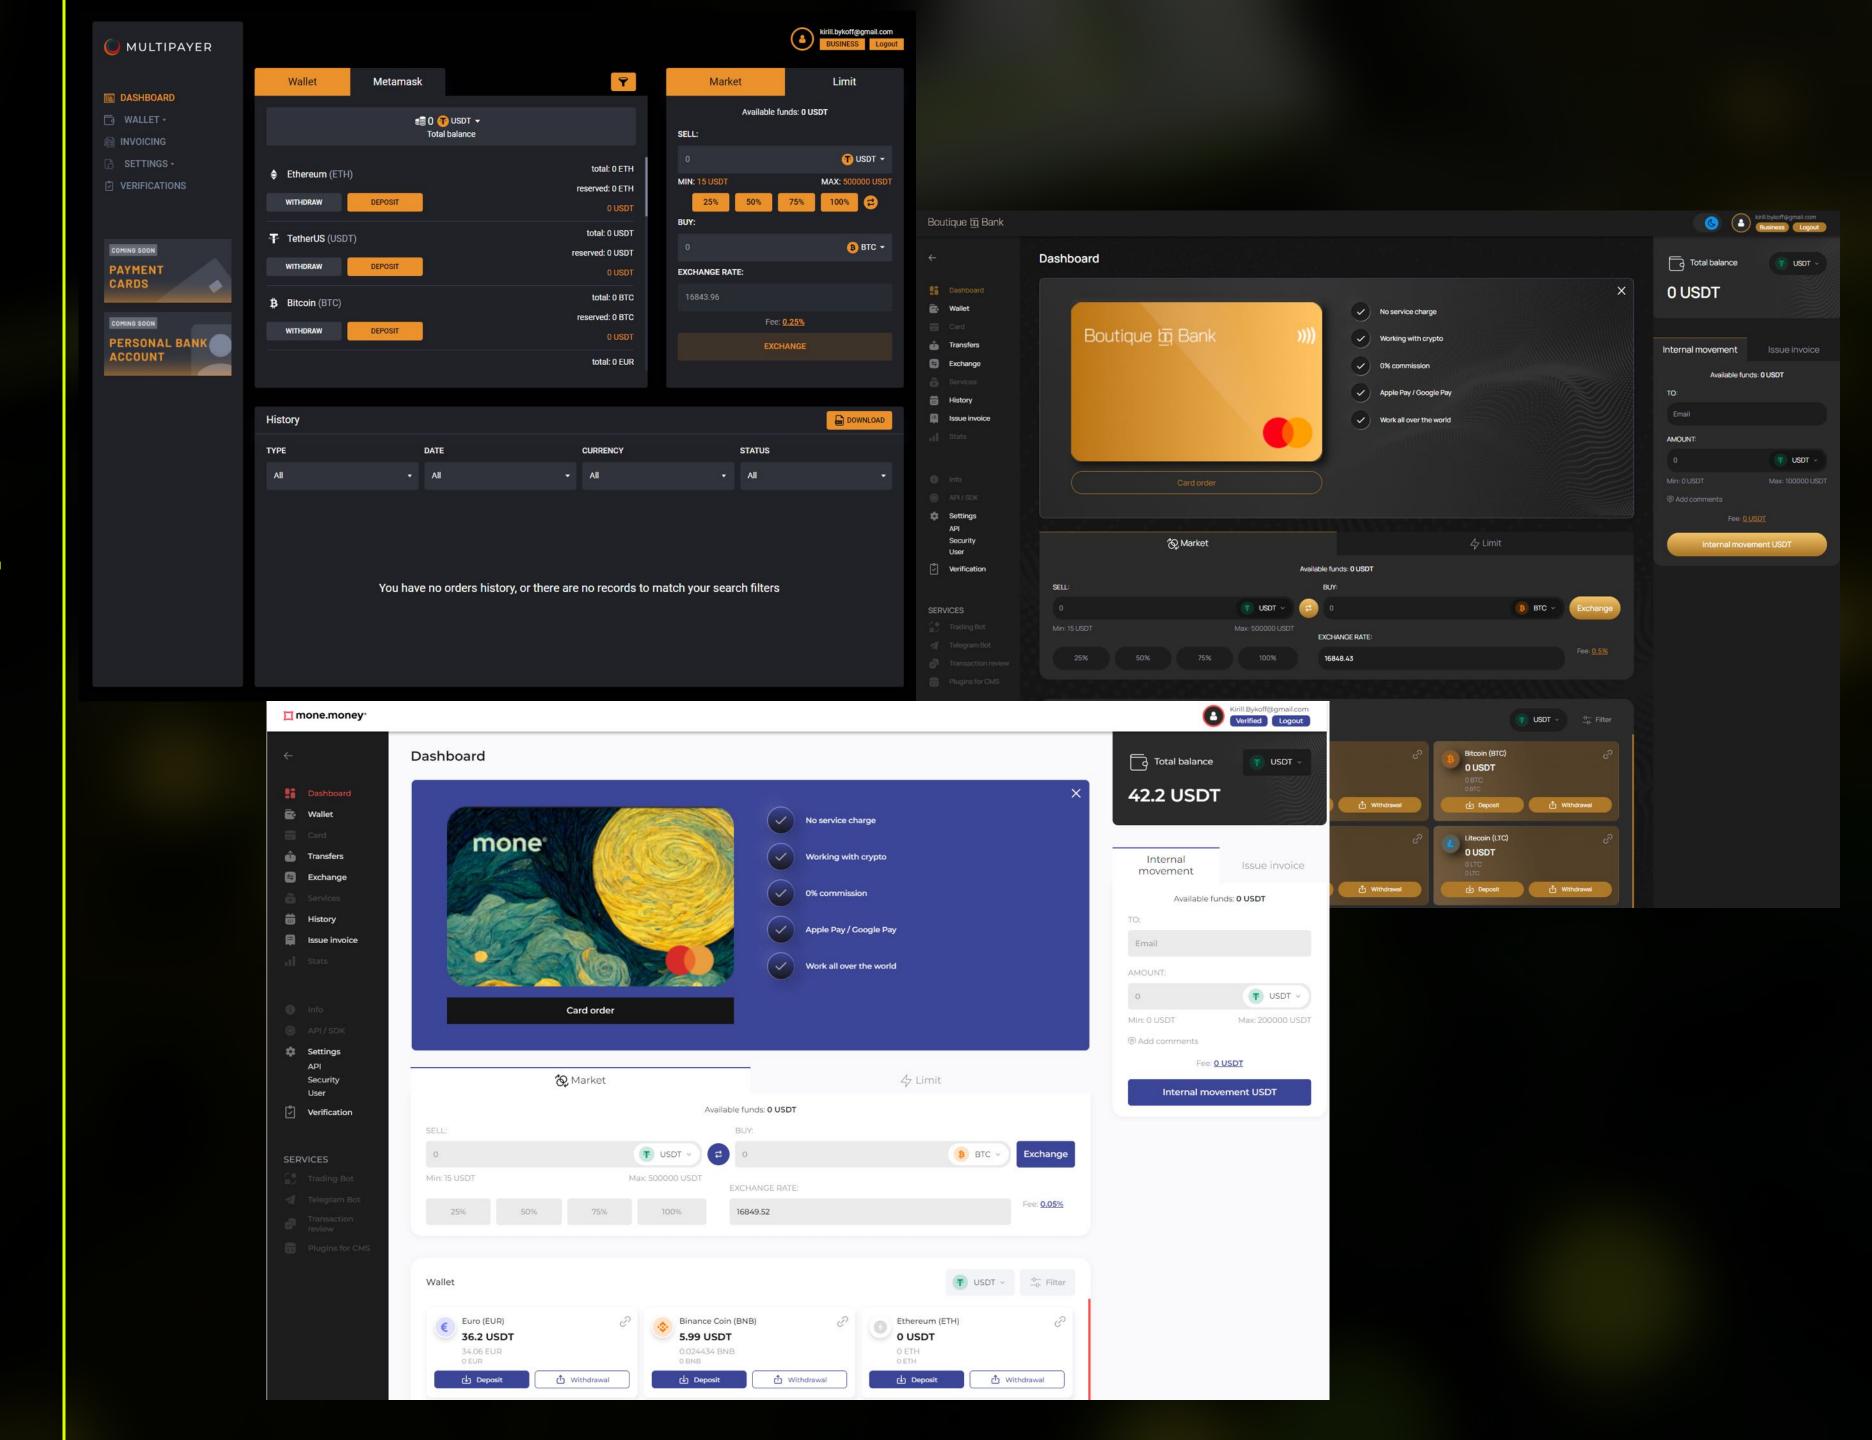

# ADMINISTRATION AREA FOR WL OWNER

**USERS -** section that allow you to see and find users registered under your whitelabel.

**COMISSIONS -** section that allow you to setup comissions for users and user groups registered under your whitelabel.

**REPORTS** - in this module you can see those type of reports:

- user balances
- user transactions
- aggregated user operations
- user fees
- aggregated platform profit
- profit per user

**NOTIFICATIONS -** messages that notify you about transactions, user operations, new registrations in **slack/telegram** 

#### **ABILITIES**

- INTERFACE CUSTOMIZATION (FRONTEND, SECTIONS, ELEMENTS)
- ADDING NEW PAYMENT GATEWAYS
- PROFIT/USER/AGREGGATED REPORTS
- ABILITY TO ADD CUSTOM TOKEN
- IBAN ACCOUNTS