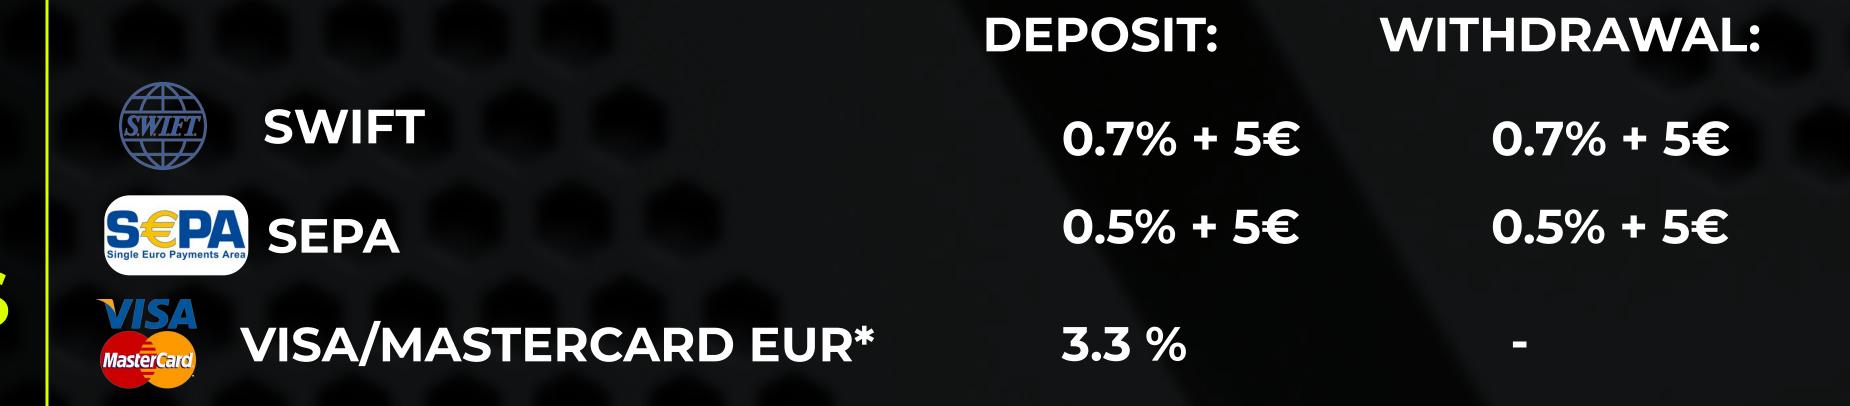

TS
- 24/7 TECHNICAL SUPPORT VIA TICKET SYSTEM
- 2FA AUTHENTICATION
- PCI DSS COMPLIANT



# KAURI WHITELABEL IBAN

- ABILITY TO ISSUE IBAN FOR YOUR CUSTOMERS
- DEPOSIT
- WITHDRAWAL
- TRANSFERS (INTERNAL & EXTERNAL)
- SMS TRANSACTION VERIFICATION
- 24/7 TECHNICAL SUPPORT VIA TICKET SYSTEM

### PRICING

SETUP FEE: 2000 EUR (ONE TIME PAYMENT)

ACCOUNT MAINTENANCE: 1,5 EUR PER USER/MONTH

**DEPOSITS: 1,5 EUR + 0.1%** 

**WITHDRAWALS: 1,5 EUR + 0.1%** 





# KAURI WHITELABEL PRICING

# 15000 EUR

**SETUP FEE** 

2500 EUR / MONTH

LICENSE FEE

2000 EUR

**IBAN FEE** 

- INCLUDES:
- LICENSE
- UPDATES

- SUPPORT CHAT
- FIAT GATEWAYS
- HELPDESK
   TROUBLESHOOTING



# EXCHANGE KAURI.FINANCE

# **EXCHANGE**





FIAT→CRYPTO: 0.25%

CRYPTO→CRYPTO:

0.25%



# FIAT GATEWAYS PROCESSING KAURI.FINANCE



#### \*Supported coutries:

 Argentina China Netherlands Sweden Hong Kong Hungary Australia Croatia Norway Turkey Czech Republic • Austria Ireland UK Panama Ukraine Belgium Denmark Poland Italy Uruguay Bosnia Estonia Latvia Romania Brazil Finland Lithuania Slovakia Cyprus Bulgaria Slovenia France Macao Chile Mexico Spain Germany

WE CAN PROCEED FIAT PROCESSING ONLY FOR CLIENTS REGISTERED ON KAURI.FINANCE OR THROUGH
KAURI WHILABEL



### CRYPTOPROCESSING

PRIVATE USER

### **CRYPTO**

|              | DEPOSIT: | WITHDRAWAL:       |
|--------------|----------|-------------------|
| BTC          | FREE     | 0.1% + 0.0005 BTC |
| BNB          | FREE     | 0.1% + 0.0005 BNB |
| <b>DOGE</b>  | FREE     | 0.1% + 5 DOGE     |
| Ł LTC        | FREE     | 0.1% + 0.001 LTC  |
| ETH          | FREE