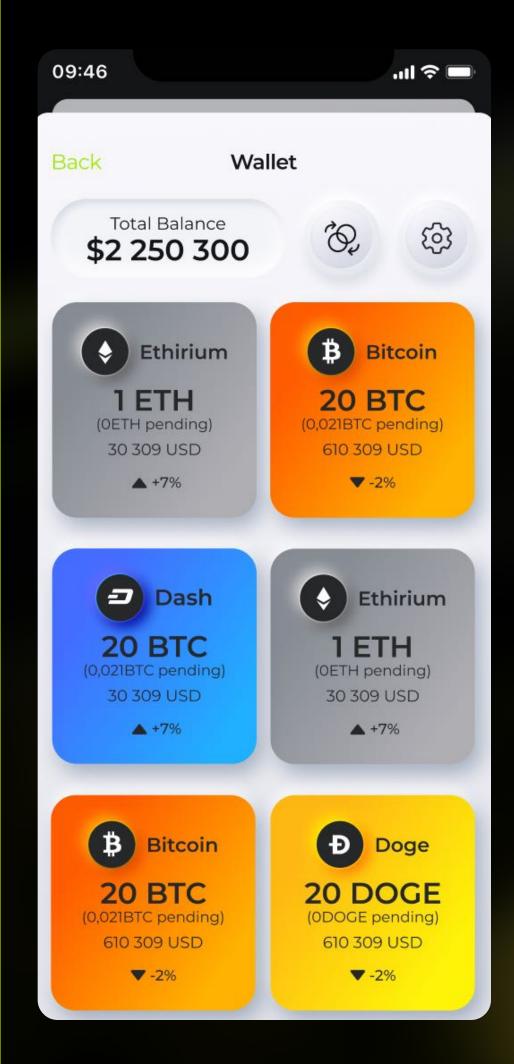

WL OFFER





FINTECH SOFTWARE COMPANY

Kauri WhiteLabel - a fintech solution that combines software, licenses, fiat gateways and cryptoprocessing with more features like reports, fees, users control, KYC.

#### **CORE BENEFITS:**

- Quick and simple start
- Frontend Customization
- Regulated exchange based on Estonian license
- FIAT/CRYPTO exchange
- Landing & Personal
   Cabinet

- Wallets for storing FIAT/ CRYPTO
- FIAT Gateways up to 1M per transaction
- VISA / MASTERCARD
- KYC based on sum&substance
- API for integration with any platform.

+ TECHNICAL AND CLIENT SUPPORT by KAURI



### CLIENT AREA VISUALISATION





CLIENT AREA VISUALISATION





# TELEGRAM BOT 2.0 INTERFACE









# ADMINISTRATION AREA FOR WL OWNER



**USERS -** section that allow you to see and find users registered under your whitelabel.

**COMISSIONS -** section that allow you to setup comissions for users and user groups registered under your whitelabel.

**REPORTS** - in this module you can see those type of reports:

- user balances
- user transactions
- aggregated user operations
- user fees
- aggregated platform profit
- profit per user

**NOTIFICATIONS -** messages that notify you about transactions, user operations, new registrations in **slack/telegram** 



#### **ABILITIES**



- INTERFACE CUSTOMIZATION (FRONTEND, SECTIONS, ELEMENTS)
- ADDING NEW PAYMENT GATEWAYS
- PROFIT/USER/AGREGGATED REPORTS
- ABILITY TO ADD CUSTOM TOKEN
- IBAN ACCOUNTS

#### **LIMITATIONS & RESTRICTIONS:**