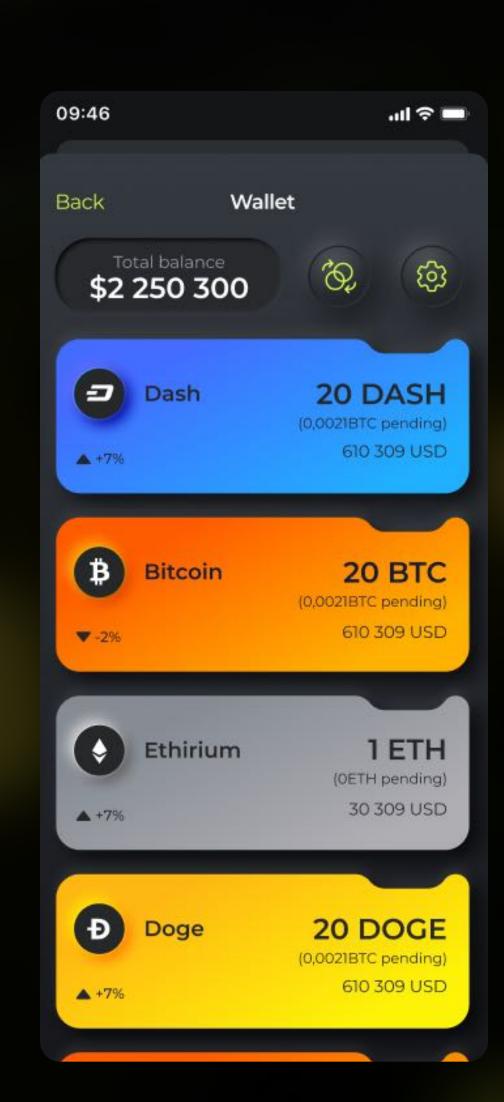

WL OFFER





FINTECH SOFTWARE COMPANY

Kauri WhiteLabel - a fintech solution that combines software, licenses, fiat gateways and cryptoprocessing with more features like reports, fees, users control, KYC.

#### **CORE BENEFITS:**

- Quick and simple start
- Frontend Customization
- Regulated exchange based on Estonian license
- FIAT/CRYPTO exchange
- Landing & Personal
   Cabinet

- Wallets for storing FIAT/ CRYPTO
- FIAT Gateways up to 1M per transaction
- VISA / MASTERCARD
- KYC based on sum&substance
- API for integration with any platform.

+ TECHNICAL AND CLIENT SUPPORT by KAURI



### CLIENT AREA VISUALISATION





CLIENT AREA VISUALISATION





# TELEGRAM BOT 2.0 INTERFACE









# ADMINISTRATION AREA FOR WL OWNER



**USERS -** section that allow you to see and find users registered under your whitelabel.

**COMISSIONS -** section that allow you to setup comissions for users and user groups registered under your whitelabel.

**REPORTS** - in this module you can see those type of reports:

- user balances
- user transactions
- aggregated user operations
- user fees
- aggregated platform profit
- profit per user

**NOTIFICATIONS -** messages that notify you about transactions, user operations, new registrations in **slack/telegram** 



#### **ABILITIES**



- INTERFACE CUSTOMIZATION (FRONTEND, SECTIONS, ELEMENTS)
- ADDING NEW PAYMENT GATEWAYS
- PROFIT/USER/AGREGGATED REPORTS
- ABILITY TO ADD CUSTOM TOKEN
- IBAN ACCOUNTS

#### **LIMITATIONS & RESTRICTIONS:**