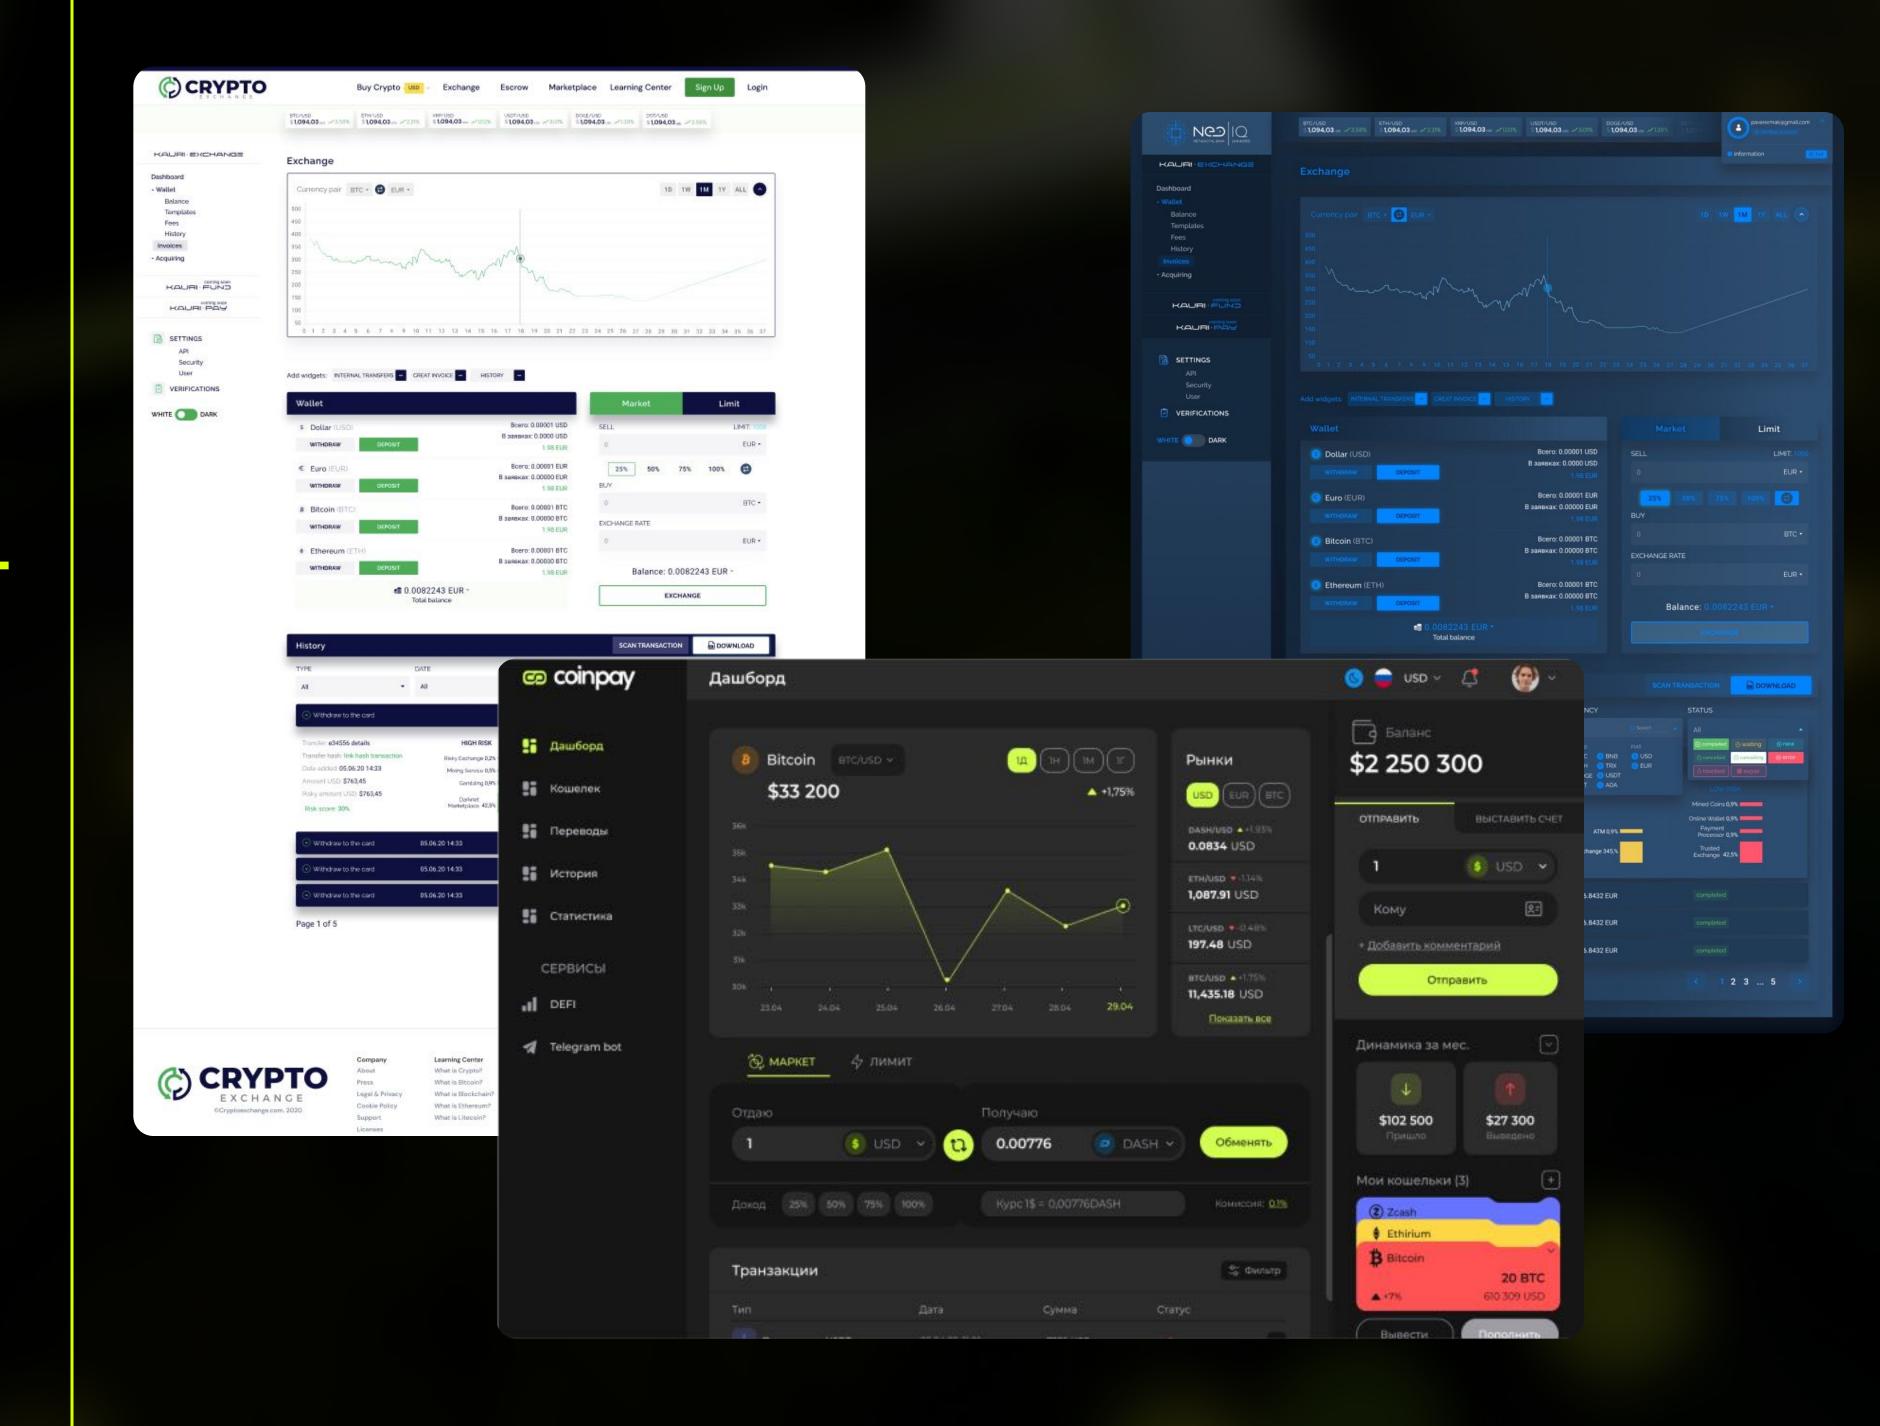

WL OFFER





FINTECH SOFTWARE COMPANY

Kauri WhiteLabel - a fintech solution that combines software, licenses, fiat gateways and cryptoprocessing with more features like reports, fees, users control, KYC.

#### **CORE BENEFITS:**

- Quick and simple start
- Frontend Customization
- Regulated exchange based on Estonian license
- FIAT/CRYPTO exchange
- Landing & Personal
   Cabinet

- Wallets for storing FIAT/ CRYPTO
- FIAT Gateways up to 1M per transaction
- VISA / MASTERCARD
- KYC based on sum&substance
- API for integration with any platform.

+ TECHNICAL AND CLIENT SUPPORT by KAURI



### CLIENT AREA VISUALISATION





CLIENT AREA VISUALISATION





# TELEGRAM BOT 2.0 INTERFACE









# ADMINISTRATION AREA FOR WL OWNER



**USERS -** section that allow you to see and find users registered under your whitelabel.

**COMISSIONS -** section that allow you to setup comissions for users and user groups registered under your whitelabel.

**REPORTS** - in this module you can see those type of reports:

- user balances
- user transactions
- aggregated user operations
- user fees
- aggregated platform profit
- profit per user

**NOTIFICATIONS -** messages that notify you about transactions, user operations, new registrations in **slack/telegram** 



#### **ABILITIES**



- INTERFACE CUSTOMIZATION (FRONTEND, SECTIONS, ELEMENTS)
- ADDING NEW PAYMENT GATEWAYS
- PROFIT/USER/AGREGGATED REPORTS
- ABILITY TO ADD C