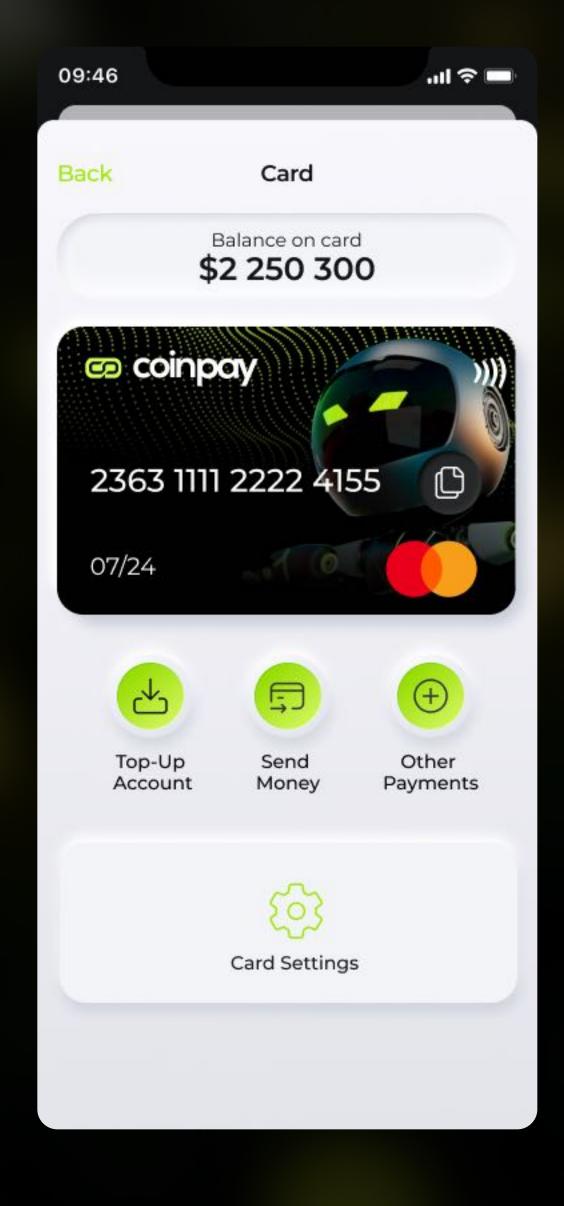

WL OFFER





FINTECH SOFTWARE COMPANY

Kauri WhiteLabel - a fintech solution that combines software, licenses, fiat gateways and cryptoprocessing with more features like reports, fees, users control, KYC.

#### **CORE BENEFITS:**

- Quick and simple start
- Frontend Customization
- Regulated exchange based on Estonian license
- FIAT/CRYPTO exchange
- Landing & Personal
   Cabinet

- Wallets for storing FIAT/ CRYPTO
- FIAT Gateways up to 1M per transaction
- VISA / MASTERCARD
- KYC based on sum&substance
- API for integration with any platform.

+ TECHNICAL AND CLIENT SUPPORT by KAURI



### CLIENT AREA VISUALISATION





CLIENT AREA VISUALISATION





# TELEGRAM BOT 2.0 INTERFACE









# ADMINISTRATION AREA FOR WL OWNER



**USERS -** section that allow you to see and find users registered under your whitelabel.

**COMISSIONS -** section that allow you to setup comissions for users and user groups registered under your whitelabel.

**REPORTS** - in this module you can see those type of reports:

- user balances
- user transactions
- aggregated user operations
- user fees
- aggregated platform profit
- profit per user

**NOTIFICATIONS -** messages that notify you about transactions, user operations, new registrations in **slack/telegram** 



#### **ABILITIES**



- INTERFACE CUSTOMIZATION (FRONTEND, SECTIONS, ELEMENTS)
- ADDING NEW PAYMENT GATEWAYS
- PROFIT/USER/AGREGGATED REPORTS
- ABILITY TO ADD CUSTOM TOKEN
- IBAN ACCOUNTS

#### **LIMITATIONS & RESTRICTIONS:**

-